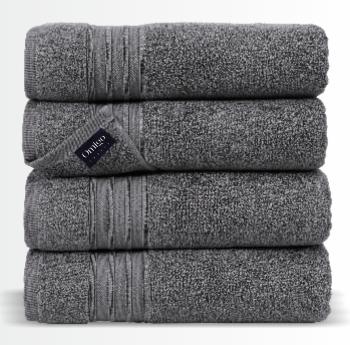

#### **Construction:**

100% Cotton Ring Spun Double Ply Yarn 2/20s X 2/20s X 16s

Sizes in inches:

Bath: 30X60, 27X54, 24X48 Hand Towels: 16X27, 15X25

Face Towels: 12X12 Bath Mat: 20X30

Weight:

450,515,650,GSM

Color:

Optic White and Solids

Wash Care:

Machine Wash Warm Medium Gentle Cycle Tumble Dry Low

**Customization:** 

Sizes, Color and weight can be customized

www.omigotowels.com omigotowels