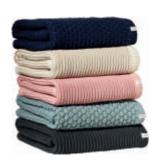

**Bath Slippers** Blanket **Bed Protector** 

**Bed Runner** 

Cushion Cover

#### **Construction:**

100% Cotton Ring Spun Double Ply Yarn 2/20s X 2/20s X 16s 100% Cotton Ring Spun Single Yarn Pile and Double Yarn base warp Cotton Poly blend classical towels 2/20s X 2/20s X 16s

#### Color:

Solid Piece Dyed And Yarn Dyed