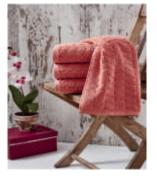

#### **BATH LINENS**

Bath Robes

**Bat Towels** White Bed Spread Hand Towels Pillow Cover Face Towels Duvet Bath mat, Bath rug **Duvet Cover Pool Towels** Pillows Spa Towels/salon Towels Towels **Beach Towels Bath Mat Gym Towels** 

#### **Construction:**

100% Cotton Ring Spun Double Ply Yarn 2/20s X 2/20s X 16s

Sizes in inches:

Bath: 30X60, 27X54, 24X48 Hand Towels: 16X27, 15X25

Face Towels: 12X12 Bath Mat: 20X30

Weight:

450,515,650,GSM

Color:

Optic White and Solids

Wash Care:

Machine Wash Warm Medium Gentle Cycle Tumble Dry Low

**Customization:** 

Sizes, Color and weight can be customized

www.omigotowels.com omigotowels