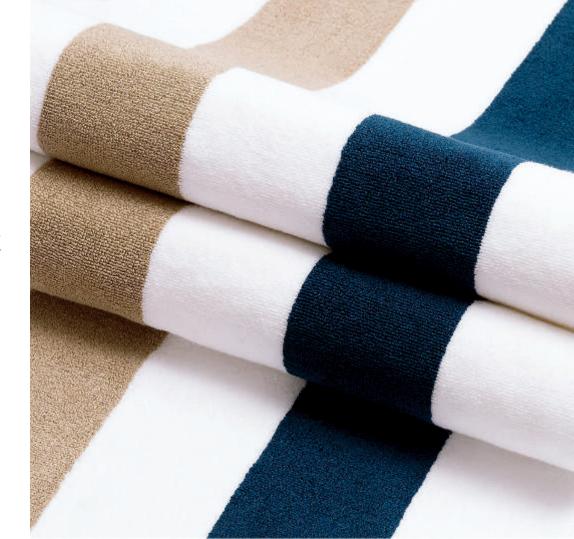

#### **Construction:**

100% Cotton Ring Spun Double Ply Yarn 2/20s X 2/20s X 16s

Sizes in inches:

Pool Towels: 35X70 Inches

Weight: 450 GSM

Color:

Blue and white cabana stripe

Wash Care:

Machine Wash Warm Medium Gentle Cycle Tumble Dry Low

**Customization:** 

Sizes, Color and weight can be customized