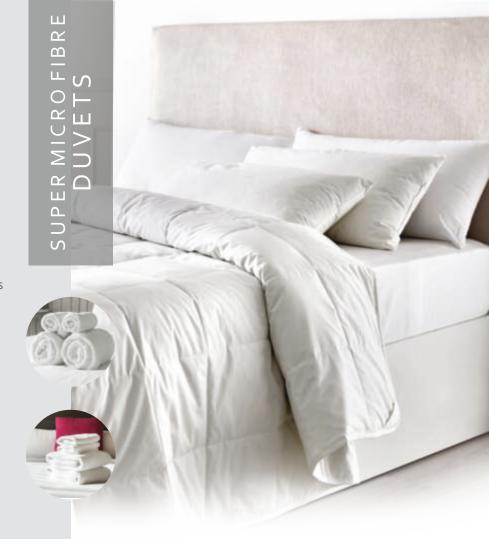

#### **Customization:**

Sizes, Color and can be customized to suit as per requirements

Fabric:

Micro Fibre Peach Finished

Filling:

0.7 Deniers Super Micro Fibre, Thermal Bonded Wadding

Sizes in inches:

60x90, Double: 90x108

Color:

Solid and Whites

Wash Care:

Machine Wash Warm Medium Gentle Cycle Tumble Dry Low

**Customization:** 

Sizes, Color and can be Customized to suit as per requirements

www.omigotowels.com omigotowels

We also make towels that is used in all kind Of situations yet the color should not fade!