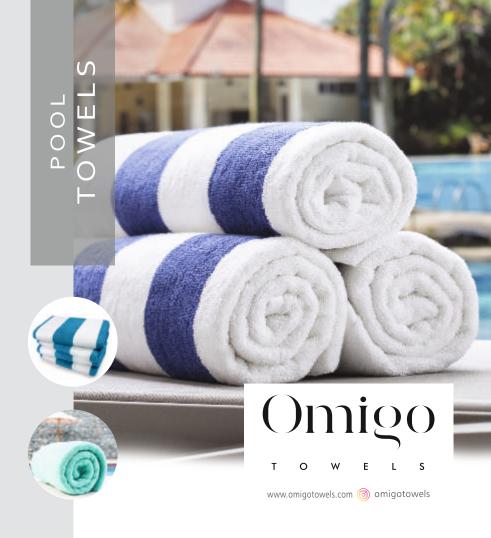

#### **BATH LINENS**

Bath Robes

**Bat Towels** White Bed Spread Hand Towels Pillow Cover Face Towels Duvet Bath mat, Bath rug **Duvet Cover Pool Towels** Pillows Spa Towels/salon Towels Towels **Beach Towels Bath Mat Gym Towels** 

#### **Construction:**

100% Cotton Ring Spun Double Ply Yarn 2/20s X 2/20s X 16s

Sizes in inches:

Pool Towels: 35X70 Inches

Weight: 450 GSM

Color:

Blue and white cabana stripe

Wash Care:

Machine Wash Warm Medium Gentle Cycle Tumble Dry Low

**Customization:** 

Sizes, Color and weight can be customized