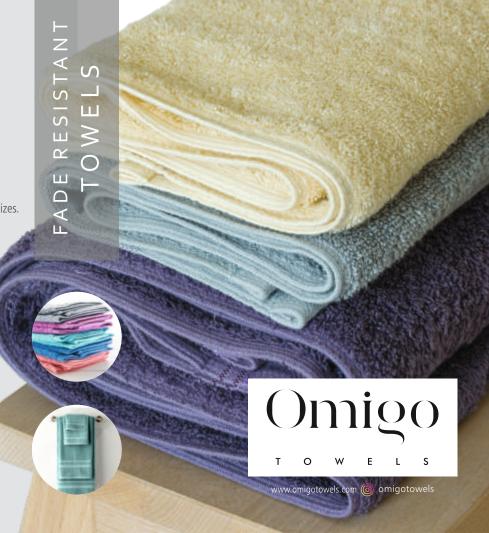

Color:

Solid and Whites

Wash Care:

Machine Wash Warm Medium Gentle Cycle Tumble Dry Low

**Customization:** 

Sizes, Color and can be Customized to suit as per requirements

www.omigotowels.com omigotowels

We also make towels that is used in all kind Of situations yet the color should not fade!

We produce pastel light wonderful shads that Never fade is any given situation.

#### **Specification:**

Dyed with special dyes and method that the color never fade. Double count or single count towels can be made at customized sizes.

We make highly absorbent bathrobes with terry and non terry fabrics suitable for men and women.