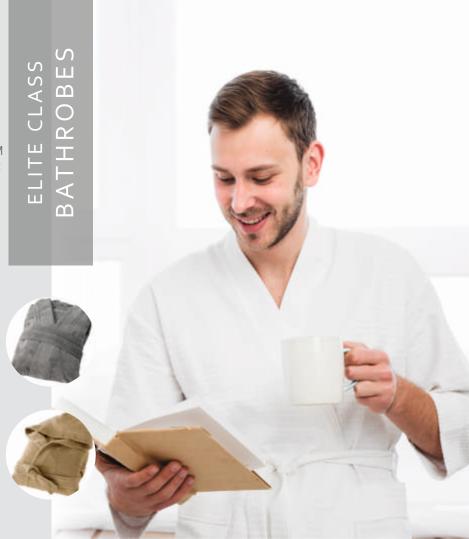

#### **Specification:**

Dyed with special dyes and method that the color never fade. Double count or single count towels can be made at customized sizes.

We make highly absorbent bathrobes with terry and non terry fabrics suitable for men and women.

Terry fabrics made of 100% cotton with & without hood 300 GSM. Honeycomb fabrics with various GSM ranging from 200 to 350 GSM Washable at 40°, No chlorine bleaching, tumble drying warm, no not ironing.

Customized sizes garment weighing 450 - 620 gms depending on quality of the fabric.

www.omigotowels.com omigotowels